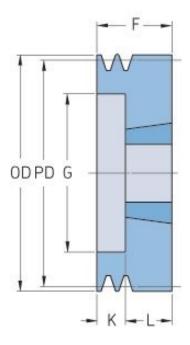

## PHP 1SPZ56TB

| Pitch diameter<br>(mm) | 56   |
|------------------------|------|
| Outside diameter (mm)  | 60   |
| Pulley type            | 9    |
| Bushing no.            | 1008 |
| Min. bore (mm)         | 9    |
| Max. bore (mm)         | 25   |
| F (mm)                 | 37   |
| G (mm)                 | 23   |
| K (mm)                 | 12   |
| L (mm)                 | 22   |
| M (mm)                 | -    |
| H (mm)                 | -    |
| Weight (kg)            | 0.5  |