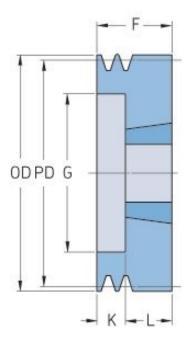

## PHP 1SPZ50TB

| Pitch diameter<br>(mm) | 50   |
|------------------------|------|
| Outside diameter (mm)  | 54   |
| Pulley type            | 9    |
| Bushing no.            | 1008 |
| Min. bore (mm)         | 9    |
| Max. bore (mm)         | 25   |
| F (mm)                 | 37   |
| G (mm)                 | 28   |
| K (mm)                 | 12   |
| L (mm)                 | 22   |
| M (mm)                 | -    |
| H (mm)                 | -    |
| Weight (kg)            | 0.3  |