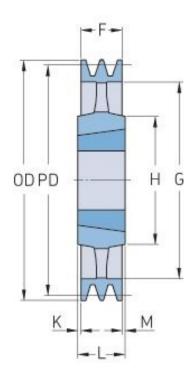

## PHP 1SPZ250TB

| Pitch diameter<br>(mm) | 250  |
|------------------------|------|
| Outside diameter (mm)  | 254  |
| Pulley type            | 4    |
| Bushing no.            | 2012 |
| Min. bore (mm)         | 14   |
| Max. bore (mm)         | 50   |
| F (mm)                 | 16   |
| G (mm)                 | 222  |
| K (mm)                 | 8    |
| L (mm)                 | 32   |
| M (mm)                 | 8    |
| H (mm)                 | 100  |
| Weight (kg)            | 4.6  |