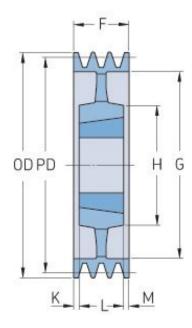

## PHP 10SPC800TB

| Pitch diameter<br>(mm) | 800   |
|------------------------|-------|
| Outside diameter (mm)  | 809.6 |
| Pulley type            | 5     |
| Bushing no.            | 5050  |
| Min. bore (mm)         | 70    |
| Max. bore (mm)         | 125   |
| F (mm)                 | 264   |
| G (mm)                 | 737   |
| K (mm)                 | 68.5  |
| L (mm)                 | 127   |
| M (mm)                 | 68.5  |
| H (mm)                 | 245   |
| Weight (kg)            | 160.5 |