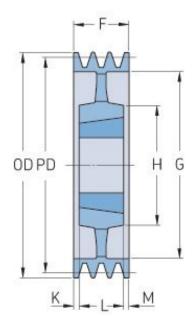

## PHP 10SPC630TB

| Pitch diameter<br>(mm) | 630   |
|------------------------|-------|
| Outside diameter (mm)  | 639.6 |
| Pulley type            | 5     |
| Bushing no.            | 5050  |
| Min. bore (mm)         | 70    |
| Max. bore (mm)         | 125   |
| F (mm)                 | 264   |
| G (mm)                 | 574   |
| K (mm)                 | 68.5  |
| L (mm)                 | 127   |
| M (mm)                 | 68.5  |
| H (mm)                 | 245   |
| Weight (kg)            | 113.2 |