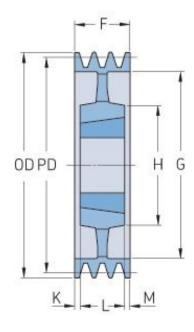

## PHP 10SPC560TB

| Pitch diameter<br>(mm)   | 560   |
|--------------------------|-------|
| Outside diameter<br>(mm) | 569.6 |
| Pulley type              | 5     |
| Bushing no.              | 5050  |
| Min. bore (mm)           | 70    |
| Max. bore (mm)           | 125   |
| F (mm)                   | 264   |
| G (mm)                   | 504   |
| K (mm)                   | 68.5  |
| L (mm)                   | 127   |
| M (mm)                   | 68.5  |
| H (mm)                   | 245   |
| Weight (kg)              | 94.7  |