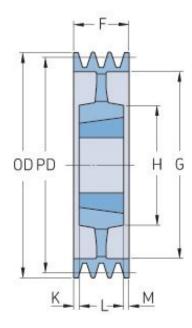

## PHP 10SPC530TB

| Pitch diameter<br>(mm) | 530   |
|------------------------|-------|
| Outside diameter (mm)  | 539.6 |
| Pulley type            | 5     |
| Bushing no.            | 5050  |
| Min. bore (mm)         | 70    |
| Max. bore (mm)         | 125   |
| F (mm)                 | 264   |
| G (mm)                 | 474   |
| K (mm)                 | 68.5  |
| L (mm)                 | 127   |
| M (mm)                 | 68.5  |
| H (mm)                 | 245   |
| Weight (kg)            | 106   |