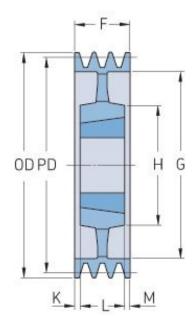

## **PHP 10SPC500TB**

| Pitch diameter<br>(mm)   | 500   |
|--------------------------|-------|
| Outside diameter<br>(mm) | 509.6 |
| Pulley type              | 5     |
| Bushing no.              | 5050  |
| Min. bore (mm)           | 70    |
| Max. bore (mm)           | 125   |
| F (mm)                   | 264   |
| G (mm)                   | 444   |
| K (mm)                   | 68.5  |
| L (mm)                   | 127   |
| M (mm)                   | 68.5  |
| H (mm)                   | 245   |
| Weight (kg)              | 95.5  |