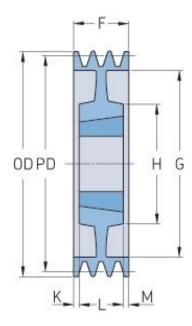

## PHP 10SPC425TB

| Pitch diameter<br>(mm) | 425   |
|------------------------|-------|
| Outside diameter (mm)  | 434.6 |
| Pulley type            | 7     |
| Bushing no.            | 5050  |
| Min. bore (mm)         | 70    |
| Max. bore (mm)         | 125   |
| F (mm)                 | 264   |
| G (mm)                 | 369   |
| K (mm)                 | 68.5  |
| L (mm)                 | 127   |
| M (mm)                 | 68.5  |
| H (mm)                 | 245   |
| Weight (kg)            | 70.5  |