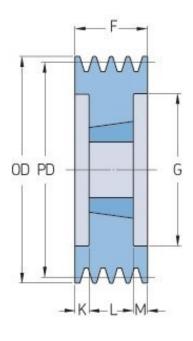

## PHP 10SPC335TB

| Pitch diameter<br>(mm)   | 335   |
|--------------------------|-------|
| Outside diameter<br>(mm) | 344.6 |
| Pulley type              | 3     |
| Bushing no.              | 4545  |
| Min. bore (mm)           | 55    |
| Max. bore (mm)           | 110   |
| F (mm)                   | 264   |
| G (mm)                   | 279   |
| K (mm)                   | 75    |
| L (mm)                   | 114   |
| M (mm)                   | 75    |
| H (mm)                   | -     |
| Weight (kg)              | 51    |