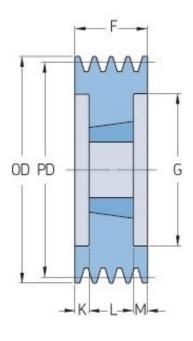

## PHP 10SPC315TB

| Pitch diameter<br>(mm)   | 315   |
|--------------------------|-------|
| Outside diameter<br>(mm) | 324.6 |
| Pulley type              | 3     |
| Bushing no.              | 4545  |
| Min. bore (mm)           | 55    |
| Max. bore (mm)           | 110   |
| F (mm)                   | 264   |
| G (mm)                   | 258   |
| K (mm)                   | 75    |
| L (mm)                   | 114   |
| M (mm)                   | 75    |
| H (mm)                   | -     |
| Weight (kg)              | 47    |