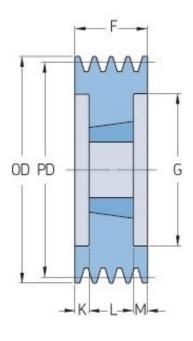

## **PHP 10SPC300TB**

| Pitch diameter<br>(mm)   | 300   |
|--------------------------|-------|
| Outside diameter<br>(mm) | 309.6 |
| Pulley type              | 3     |
| Bushing no.              | 4545  |
| Min. bore (mm)           | 55    |
| Max. bore (mm)           | 110   |
| F (mm)                   | 264   |
| G (mm)                   | 245   |
| K (mm)                   | 75    |
| L (mm)                   | 114   |
| M (mm)                   | 75    |
| H (mm)                   | -     |
| Weight (kg)              | 44.1  |