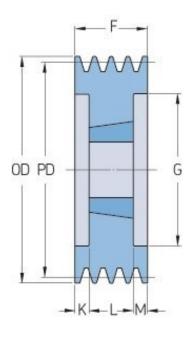

## PHP 10SPC236TB

| Pitch diameter<br>(mm)   | 236   |
|--------------------------|-------|
| Outside diameter<br>(mm) | 245.6 |
| Pulley type              | 3     |
| Bushing no.              | 4040  |
| Min. bore (mm)           | 40    |
| Max. bore (mm)           | 100   |
| F (mm)                   | 264   |
| G (mm)                   | 180   |
| K (mm)                   | 81    |
| L (mm)                   | 102   |
| M (mm)                   | 81    |
| H (mm)                   | -     |
| Weight (kg)              | 30.9  |