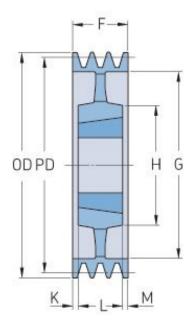

## PHP 10SPC1250TB

| Pitch diameter<br>(mm) | 1250   |
|------------------------|--------|
| Outside diameter (mm)  | 1259.6 |
| Pulley type            | 5      |
| Bushing no.            | 5050   |
| Min. bore (mm)         | 70     |
| Max. bore (mm)         | 125    |
| F (mm)                 | 264    |
| G (mm)                 | 1187   |
| K (mm)                 | 68.5   |
| L (mm)                 | 127    |
| M (mm)                 | 68.5   |
| H (mm)                 | 245    |
| Weight (kg)            | 300    |