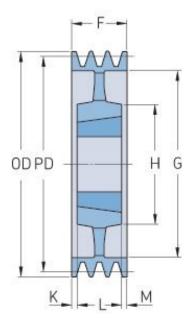

## PHP 10SPC1000TB

| Pitch diameter<br>(mm) | 1000   |
|------------------------|--------|
| Outside diameter (mm)  | 1009.6 |
| Pulley type            | 5      |
| Bushing no.            | 5050   |
| Min. bore (mm)         | 70     |
| Max. bore (mm)         | 125    |
| F (mm)                 | 264    |
| G (mm)                 | 937    |
| K (mm)                 | 68.5   |
| L (mm)                 | 127    |
| M (mm)                 | 68.5   |
| H (mm)                 | 245    |
| Weight (kg)            | 227.5  |