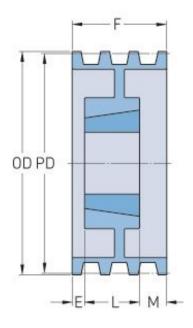

## PHP 10-8V2120TB

| Pitch diameter (mm)      | 533.4   |
|--------------------------|---------|
| Pitch diameter (in)      | 21      |
| Outside diameter<br>(mm) | 538.48  |
| Outside diameter (in)    | 21.2    |
| Pulley type              | A-2     |
| Bushing no.              | 5050    |
| Min. bore (mm)           | 69.85   |
| Min. bore (in)           | 2.75    |
| Max. bore (mm)           | 127     |
| Max. bore (in)           | 5       |
| F (in)                   | 11(5/8) |
| E (in)                   | 2(1/4)  |
| L (in)                   | 5       |
| M (in)                   | 4(3/8)  |
| Weight (lbs)             | 280     |