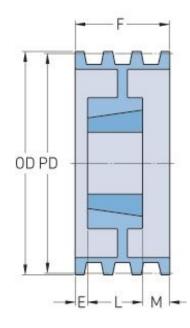

## PHP 10-8V2000TB

| Pitch diameter<br>(mm)   | 502.92  |
|--------------------------|---------|
| Pitch diameter (in)      | 19.8    |
| Outside diameter<br>(mm) | 508     |
| Outside diameter<br>(in) | 20      |
| Pulley type              | A-2     |
| Bushing no.              | 5050    |
| Min. bore (mm)           | 69.85   |
| Min. bore (in)           | 2.75    |
| Max. bore (mm)           | 127     |
| Max. bore (in)           | 5       |
| F (in)                   | 11(5/8) |
| E (in)                   | 2(1/4)  |
| L (in)                   | 5       |
| M (in)                   | 4(3/8)  |
| Weight (lbs)             | 260     |
|                          |         |