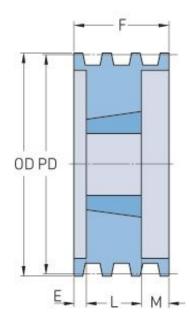

## PHP 10-8V1500TB

| Pitch diameter<br>(mm)   | 375.9   |
|--------------------------|---------|
| Pitch diameter (in)      | 14.8    |
| Outside diameter<br>(mm) | 381     |
| Outside diameter<br>(in) | 15      |
| Pulley type              | A-1     |
| Bushing no.              | 5050    |
| Min. bore (mm)           | 69.85   |
| Min. bore (in)           | 2.75    |
| Max. bore (mm)           | 127     |
| Max. bore (in)           | 5       |
| F (in)                   | 11(5/8) |
| E (in)                   | 1       |
| L (in)                   | 5       |
| M (in)                   | 5(5/8)  |
| Weight (lbs)             | 175     |