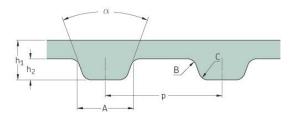

## PHG 824-MXL-025

| No. of teeth      | 103   |
|-------------------|-------|
| Pitch length (in) | 8.24  |
| Pitch length (mm) | 209.3 |
| h1 = Height (mm)  | 1.14  |
| h = Height (in)   | 0.04  |
| Width (mm)        | 6.35  |
| Width (in)        | 0.25  |