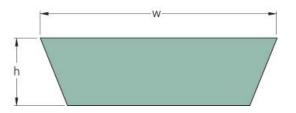

## PHG VS37X10X900

| Belt marking       | PHG VS37X10X900 |
|--------------------|-----------------|
| No. of ribs        | 1               |
| Inside length (mm) | 900             |
| Pitch length (mm)  | 942             |
| Pitch length (in)  | 37.09           |
| w = Width (mm)     | 37              |
| h = Height (mm)    | 10              |