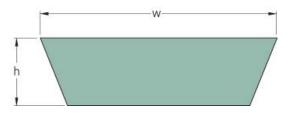

## PHG VS32X10X1000

| Belt marking       | PHG VS32X10X1000 |
|--------------------|------------------|
| No. of ribs        | 1                |
| Inside length (mm) | 1000             |
| Pitch length (mm)  | 1042             |
| Pitch length (in)  | 41.02            |
| w = Width (mm)     | 32               |
| h = Height (mm)    | 10               |