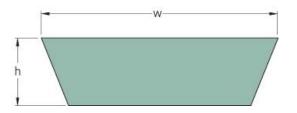

## PHG VS32X10X790

| Belt marking       | PHG VS32X10X790 |
|--------------------|-----------------|
| No. of ribs        | 1               |
| Inside length (mm) | 790             |
| Pitch length (mm)  | 832             |
| Pitch length (in)  | 32.76           |
| w = Width (mm)     | 32              |
| h = Height (mm)    | 10              |