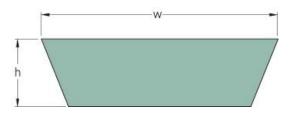

## **PHG VS26X8X750**

| Belt marking       | PHG VS26X8X750 |
|--------------------|----------------|
| No. of ribs        | 1              |
| Inside length (mm) | 750            |
| Pitch length (mm)  | 781            |
| Pitch length (in)  | 30.75          |
| w = Width (mm)     | 26             |
| h = Height (mm)    | 8              |