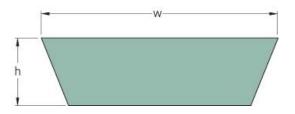

## PHG VS22X8X700

| Belt marking       | PHG VS22X8X700 |
|--------------------|----------------|
| No. of ribs        | 1              |
| Inside length (mm) | 700            |
| Pitch length (mm)  | 731            |
| Pitch length (in)  | 28.78          |
| w = Width (mm)     | 22             |
| h = Height (mm)    | 8              |