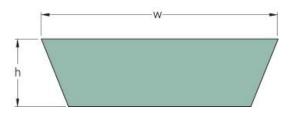

## **PHG VS17X5X476**

| Belt marking       | PHG VS17X5X476 |
|--------------------|----------------|
| No. of ribs        | 1              |
| Inside length (mm) | 476            |
| Pitch length (mm)  | 496            |
| Pitch length (in)  | 19.53          |
| w = Width (mm)     | 17             |
| h = Height (mm)    | 5              |