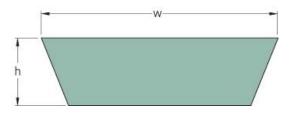

## PHG 3226V392

| Belt marking          | PHG 3226V392 |
|-----------------------|--------------|
| No. of ribs           | 1            |
| Pitch length (mm)     | 996          |
| Effective length (in) | 39.2         |
| w = Width (mm)        | 51           |