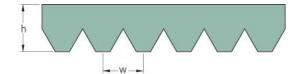

## PHG 10PH1475

| No. of ribs                           | 10   |
|---------------------------------------|------|
| Effective length<br>(mm)              | 1475 |
| Effective length (in)                 | 58.1 |
| h = Height (mm)                       | 2.5  |
| Width (mm)                            | 16   |
| w = Distance<br>between teeth<br>(mm) | 1.6  |