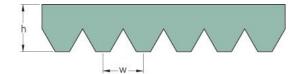

## PHG 10PH1160

| No. of ribs                           | 10   |
|---------------------------------------|------|
| Effective length<br>(mm)              | 1160 |
| Effective length (in)                 | 45.7 |
| h = Height (mm)                       | 2.5  |
| Width (mm)                            | 16   |
| w = Distance<br>between teeth<br>(mm) | 1.6  |