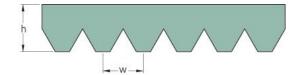

## PHG 4PJ1310

| No. of ribs           | 4    |
|-----------------------|------|
| Effective length      | 1310 |
| (mm)                  |      |
| Effective length (in) | 51.6 |
| h = Height (mm)       | 3.5  |
| h = Height (in)       | 0.14 |
| Width (mm)            | 9.4  |
| Width (in)            | 0.37 |
| w = Distance          | 2.3  |
| between teeth         |      |
| (mm)                  |      |
| w = Distance          | 0.09 |
| between teeth (in)    |      |
|                       |      |