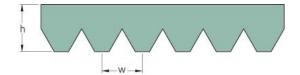

## **PHG 4PJ1285**

| No. of ribs           | 4    |
|-----------------------|------|
| Effective length      | 1285 |
| (mm)                  |      |
| Effective length (in) | 50.6 |
| h = Height (mm)       | 3.5  |
| h = Height (in)       | 0.14 |
| Width (mm)            | 9.4  |
| Width (in)            | 0.37 |
| w = Distance          | 2.3  |
| between teeth         |      |
| (mm)                  |      |
| w = Distance          | 0.09 |
| between teeth (in)    |      |
|                       |      |