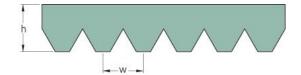

## PHG 4PJ1160

| No. of ribs           | 4    |
|-----------------------|------|
| Effective length      | 1160 |
| (mm)                  |      |
| Effective length (in) | 45.7 |
| h = Height (mm)       | 3.5  |
| h = Height (in)       | 0.14 |
| Width (mm)            | 9.4  |
| Width (in)            | 0.37 |
| w = Distance          | 2.3  |
| between teeth         |      |
| (mm)                  |      |
| w = Distance          | 0.09 |
| between teeth (in)    |      |