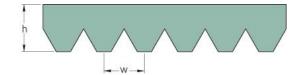

## PHG 4PJ1130

| No. of ribs           | 4    |
|-----------------------|------|
| Effective length      | 1130 |
| (mm)                  |      |
| Effective length (in) | 44.5 |
| h = Height (mm)       | 3.5  |
| h = Height (in)       | 0.14 |
| Width (mm)            | 9.4  |
| Width (in)            | 0.37 |
| w = Distance          | 2.3  |
| between teeth         |      |
| (mm)                  |      |
| w = Distance          | 0.09 |
| between teeth (in)    |      |