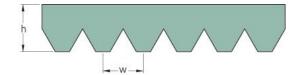

## PHG 4PJ1110

| No. of ribs           | 4    |
|-----------------------|------|
| Effective length      | 1110 |
| (mm)                  |      |
| Effective length (in) | 43.7 |
| h = Height (mm)       | 3.5  |
| h = Height (in)       | 0.14 |
| Width (mm)            | 9.4  |
| Width (in)            | 0.37 |
| w = Distance          | 2.3  |
| between teeth         |      |
| (mm)                  |      |
| w = Distance          | 0.09 |
| between teeth (in)    |      |