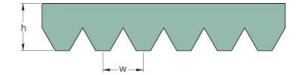

## **PHG 4PJ955**

| No. of ribs                           | 4    |
|---------------------------------------|------|
| Effective length<br>(mm)              | 955  |
| Effective length (in)                 | 37.6 |
| h = Height (mm)                       | 3.5  |
| h = Height (in)                       | 0.14 |
| Width (mm)                            | 9.4  |
| Width (in)                            | 0.37 |
| w = Distance<br>between teeth<br>(mm) | 2.3  |
| w = Distance<br>between teeth (in)    | 0.09 |