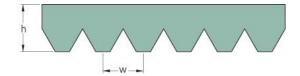

## **PHG 4PJ540**

| No. of ribs           | 4    |
|-----------------------|------|
| Effective length      | 540  |
| (mm)                  |      |
| Effective length (in) | 21.3 |
| h = Height (mm)       | 3.5  |
| h = Height (in)       | 0.14 |
| Width (mm)            | 9.4  |
| Width (in)            | 0.37 |
| w = Distance          | 2.3  |
| between teeth         |      |
| (mm)                  |      |
| w = Distance          | 0.09 |
| between teeth (in)    |      |
|                       |      |