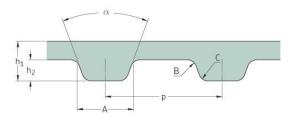

Belts Timing XH

## PHG 1260-XH-S1300



| No. of teeth      | 144    |
|-------------------|--------|
| Pitch length (in) | 126    |
| Pitch length (mm) | 3200.4 |
| h1 = Height (mm)  | 11.2   |
| h = Height (in)   | 0.44   |
| Width (mm)        | 330.2  |
| Width (in)        | 13     |
| Sleeve (Y/N)      | -      |

 ® SKF is a registered trademark of the SKF Group
© SKF Group 2012
The contents of this publication are the copyright of the publisher and may not be reproduced (even extracts) unless prior written permission is granted. Every care has been taken to ensure the accuracy of the information contained in this publication but no liability can be accepted for any loss or damage whether direct, indirect or consequential arising out of the use of the information contained herein.