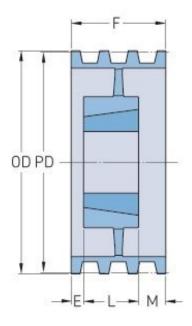

## PHP 8-8V2240TB

| Pitch diameter (mm)      | 563.88 |
|--------------------------|--------|
| Pitch diameter (in)      | 22.2   |
| Outside diameter (mm)    | 568.96 |
| Outside diameter<br>(in) | 22.4   |
| Pulley type              | A-3    |
| Bushing no.              | 5050   |
| Min. bore (mm)           | 69.85  |
| Min. bore (in)           | 2.75   |
| Max. bore (mm)           | 127    |
| Max. bore (in)           | 5      |
| F (in)                   | 9(3/8) |
| E (in)                   | 1      |
| L (in)                   | 5      |
| M (in)                   | 3(3/8) |
| Weight (lbs)             | 300    |
|                          |        |