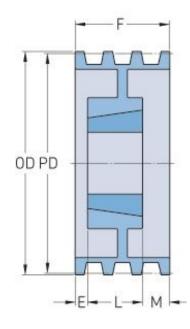

## PHP 8-8V1700TB

| Pitch diameter<br>(mm)   | 426.72 |
|--------------------------|--------|
| Pitch diameter (in)      | 16.8   |
| Outside diameter<br>(mm) | 431.8  |
| Outside diameter<br>(in) | 17     |
| Pulley type              | A-2    |
| Bushing no.              | 5050   |
| Min. bore (mm)           | 69.85  |
| Min. bore (in)           | 2.75   |
| Max. bore (mm)           | 127    |
| Max. bore (in)           | 5      |
| F (in)                   | 9(3/8) |
| E (in)                   | 1(1/2) |
| L (in)                   | 5      |
| M (in)                   | 3(3/8) |
| Weight (lbs)             | 176    |