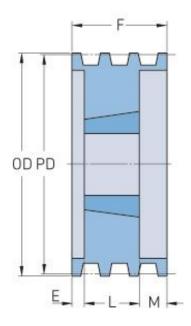

## PHP 8-8V1600TB

| Pitch diameter<br>(mm) | 401.32 |
|------------------------|--------|
| Pitch diameter (in)    | 15.8   |
| Outside diameter (mm)  | 406.4  |
| Outside diameter (in)  | 16     |
| Pulley type            | A-1    |
| Bushing no.            | 4545   |
| Min. bore (mm)         | 57.15  |
| Min. bore (in)         | 2.25   |
| Max. bore (mm)         | 125.41 |
| Max. bore (in)         | 4.94   |
| F (in)                 | 9(3/8) |
| E (in)                 | 1(1/2) |
| L (in)                 | 4(1/2) |
| M (in)                 | 3(3/8) |
| Weight (lbs)           | 160    |