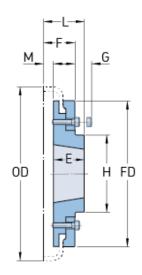

## PHE F70FTBFLG

| Size              | 70     |
|-------------------|--------|
| Bushing no.       | 2012   |
| Nominal torque    | -      |
| (Nm)              |        |
| Nominal torque    | -      |
| (lbft)            |        |
| Max torque (Nm)   | -      |
| Max torque (lbft) | -      |
| Max speed (r/min) | -      |
| Min. bore (mm)    | 14     |
| Min. bore (in)    | 0.55   |
| Max. bore (mm)    | 50     |
| Max. bore (in)    | 1.97   |
| Weight (kg)       | 0.0009 |
| Weight (lbs)      | 0      |
| E (mm)            | 32     |
| E (in)            | 1.26   |