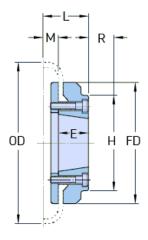

## PHE F60FTBFLG

| Size                     | 60      |
|--------------------------|---------|
| Bushing no.              | 1610    |
| Nominal torque<br>(Nm)   | -       |
| Nominal torque<br>(lbft) | -       |
| Max torque (Nm)          | -       |
| Max torque (lbft)        | -       |
| Max speed (r/min)        | -       |
| Min. bore (mm)           | 14      |
| Min. bore (in)           | 0.55    |
| Max. bore (mm)           | 42      |
| Max. bore (in)           | 1.65    |
| Weight (kg)              | 0.00052 |
| Weight (lbs)             | 0       |
| E (mm)                   | 25      |
| E (in)                   | 0.98    |