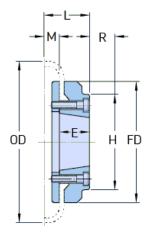

## PHE F50FTBFLG

| Size                     | 50       |
|--------------------------|----------|
| Bushing no.              | 1210     |
| Nominal torque<br>(Nm)   | -        |
| Nominal torque<br>(lbft) | -        |
| Max torque (Nm)          | -        |
| Max torque (lbft)        | -        |
| Max speed (r/min)        | -        |
| Min. bore (mm)           | 11       |
| Min. bore (in)           | 0.43     |
| Max. bore (mm)           | 32       |
| Max. bore (in)           | 1.26     |
| Weight (kg)              | 0.000115 |
| Weight (lbs)             | 0        |
| E (mm)                   | 25       |
| E (in)                   | 0.98     |