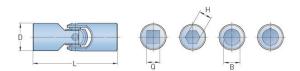

## PHE UJMA50

| Size            | UJMA50  |
|-----------------|---------|
| L (mm)          | 132     |
| L (in)          | 5.2     |
| D (mm)          | 50      |
| D (in)          | 1.97    |
| Bore B (mm)     | 25      |
| Bore B (in)     | 0.98    |
| Bore Q (mm)     | 25      |
| Bore Q (in)     | 0.98    |
| Bore H (mm)     | 25      |
| Bore H (in)     | 0.98    |
| B Max Bore (mm) | 35      |
| B Max Bore (in) | 1.38    |
| B Max With      | 30      |
| Keyway (mm)     |         |
| B Max With      | 1.18    |
| Keyway (in)     | 1700    |
| Static Breaking | 1730    |
| Torque (Nm)     | 1275.00 |
| Static Breaking | 1275.98 |
| Torque (lbft)   |         |