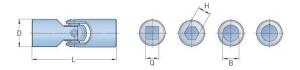

## PHE UJMA32

|                 | -,     |
|-----------------|--------|
| Size            | UJMA32 |
| L (mm)          | 86     |
| L (in)          | 3.39   |
| D (mm)          | 32     |
| D (in)          | 1.26   |
| Bore B (mm)     | 16     |
| Bore B (in)     | 0.63   |
| Bore Q (mm)     | 16     |
| Bore Q (in)     | 0.63   |
| Bore H (mm)     | 16     |
| Bore H (in)     | 0.63   |
| B Max Bore (mm) | 22     |
| B Max Bore (in) | 0.87   |
| B Max With      | 18     |
| Keyway (mm)     |        |
| B Max With      | 0.71   |
| Keyway (in)     |        |
| Static Breaking | 405    |
| Torque (Nm)     | 200 71 |
| Static Breaking | 298.71 |
| Torque (lbft)   |        |