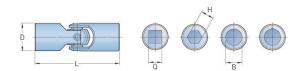

## PHE UJMA25

| Size            | UJMA25 |
|-----------------|--------|
| L (mm)          | 74     |
| L (in)          | 2.91   |
| D (mm)          | 25     |
| D (in)          | 0.98   |
| Bore B (mm)     | 12     |
| Bore B (in)     | 0.47   |
| Bore Q (mm)     | 12     |
| Bore Q (in)     | 0.47   |
| Bore H (mm)     | 12     |
| Bore H (in)     | 0.47   |
| B Max Bore (mm) | 16     |
| B Max Bore (in) | 0.63   |
| B Max With      | 14     |
| Keyway (mm)     |        |
| B Max With      | 0.55   |
| Keyway (in)     |        |
| Static Breaking | 180    |
| Torque (Nm)     |        |
| Static Breaking | 132.76 |
| Torque (lbft)   |        |