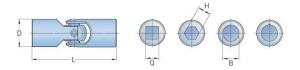

## PHE UJMA20

| ,               | -,     |
|-----------------|--------|
| Size            | UJMA20 |
| L (mm)          | 62     |
| L (in)          | 2.44   |
| D (mm)          | 20     |
| D (in)          | 0.79   |
| Bore B (mm)     | 10     |
| Bore B (in)     | 0.39   |
| Bore Q (mm)     | 10     |
| Bore Q (in)     | 0.39   |
| Bore H (mm)     | 10     |
| Bore H (in)     | 0.39   |
| B Max Bore (mm) | 13     |
| B Max Bore (in) | 0.51   |
| B Max With      | 11     |
| Keyway (mm)     |        |
| B Max With      | 0.43   |
| Keyway (in)     |        |
| Static Breaking | 88     |
| Torque (Nm)     |        |
| Static Breaking | 64.91  |
| Torque (lbft)   |        |