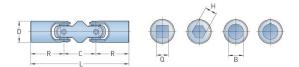

## PHE UJMB16

| Size                        | UJMB16 |
|-----------------------------|--------|
| L (mm)                      | 77     |
| L (in)                      | 3.03   |
| R (mm)                      | 26     |
| R (in)                      | 1.02   |
| D (mm)                      | 16     |
| D (in)                      | 0.63   |
| C (mm)                      | 25     |
| C (in)                      | 0.98   |
| Bore B (mm)                 | 8      |
| Bore B (in)                 | 0.31   |
| Bore Q (mm)                 | 8      |
| Bore Q (in)                 | 0.31   |
| Bore H (mm)                 | 8      |
| Bore H (in)                 | 0.31   |
| B Max Bore (mm)             | 10     |
| B Max Bore (in)             | 0.39   |
| B Max With                  | 8      |
| Keyway (mm)                 |        |
| B Max With                  | 0.31   |
| Keyway (in)                 | 45     |
| Static Breaking             | 45     |
| Torque (Nm) Static Breaking | 33.19  |
| Torque (lbft)               | 55.17  |
| Torque (Ibre)               | .j     |