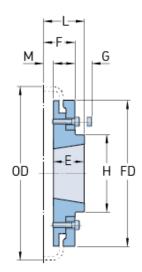

## PHE F180HTBFLG

| Size           | 180   |
|----------------|-------|
| Bushing no.    | 4535  |
| Min. bore (mm) | 55    |
| Min. bore (in) | 2.17  |
| Max. bore (mm) | 125   |
| Max. bore (in) | 4.92  |
| Weight (kg)    | 42.2  |
| Weight (lbs)   | 93.04 |
| E (mm)         | 89    |
| E (in)         | 3.5   |