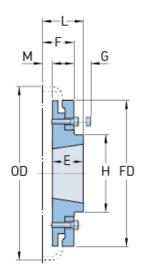

## PHE F160HTBFLG

| Size           | 160   |
|----------------|-------|
| Bushing no.    | 4030  |
| Min. bore (mm) | 40    |
| Min. bore (in) | 1.57  |
| Max. bore (mm) | 115   |
| Max. bore (in) | 4.53  |
| Weight (kg)    | 32.5  |
| Weight (lbs)   | 71.65 |
| E (mm)         | 76    |
| E (in)         | 2.99  |