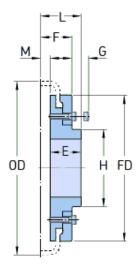

## PHE F160RSBFLG

| Size           | 160   |
|----------------|-------|
| Min. bore (mm) | 65    |
| Min. bore (in) | 2.56  |
| Max. bore (mm) | 140   |
| Max. bore (in) | 5.51  |
| Weight (kg)    | 35.8  |
| Weight (lbs)   | 78.93 |
| E (mm)         | 102   |
| E (in)         | 4.02  |